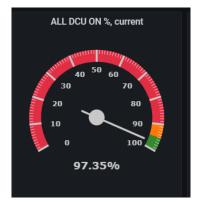

## **SMART METERING ROLL-OUT IN AS "SADALES TĪKLS"**

**1,1 MILLION METERS**16K DCU, 12 years lifetime

46 MEUR Investment -500FTEs

4 MANUFACTURERS
Addax, Hexing, Elgama,
Sanxing
(IDIS standart)

Communication technology GPRS
20%, PLC 80%;
BILLING DATA COLLECTION
>99%, 100% bill issuing
DAILY ENERGY DATA for previous
day on 8:00 >96%

**KPI MONITORING** 

DATA COLLECTION MONITORING

SYSTEM, COMMUNICATION TECHNOLOGY, EVENT MONITORING