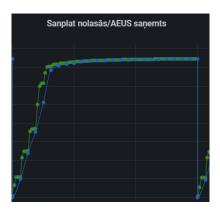

**KPI MONITORING** 

DATA COLLECTION MONITORING

SYSTEM, COMMUNICATION TECHNOLOGY, EVENT MONITORING