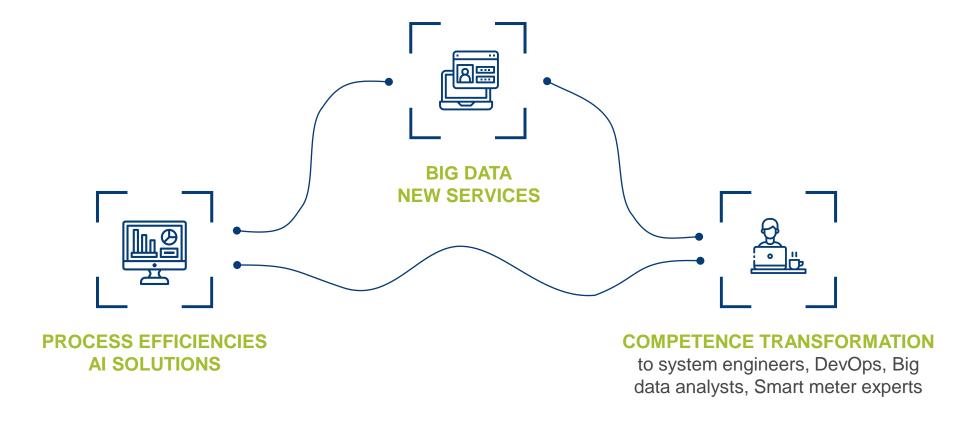

### **DIGITAL TRANSFORMATION**

- Customer self-service in portal and Energy data analyses
- Internal processes Network monitoring & planning; Loss control; Load control
- Possibility to adjust to market changes